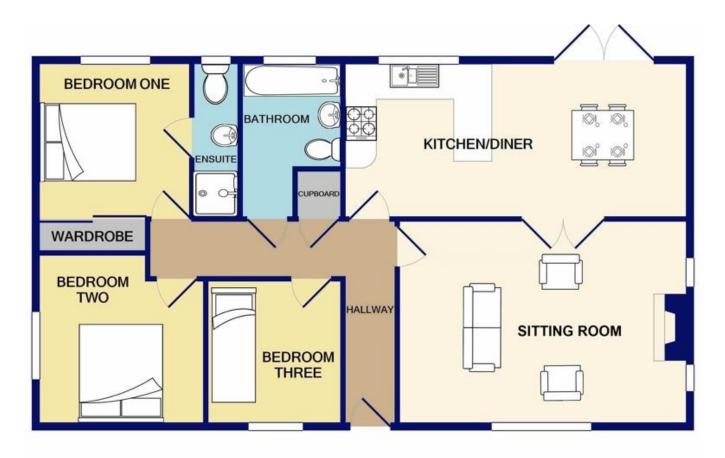

## PLOT 3

THREE BEDROOM DETACHED BUNGALOW WITH SINGLE GARAGE

www.rogerparry.net

Three Bedroom Detached Bungalow Floor Plan (Plot 3) (not to scale for identification purposes only)

#### Sitting Room

*12' 6" x 17' 8" (3.85m x 5.44m)* Kitchen/Diner 9' 7" x 21' 6" (2.95m x 6.54m) Bedroom One 9' 7" x 9' 5" (2.95m x 2.90m) Ensuite 9' 7" x 2' 9" (2.95m x 0.90m) Bedroom Two 10' 6" max x 10' 3" (3.25 max x 3.15m) **Bedroom Three** 9' x 8' 4" (2.75m x 2.55m) **Bathroom** 9' 7" max x 5' 7" (2.95m max x 1.75m)