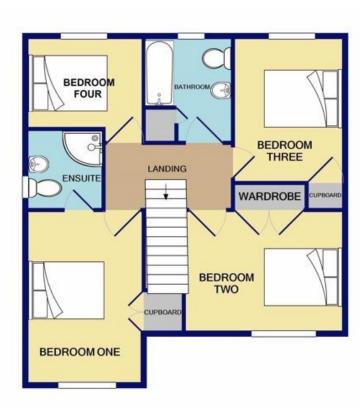

#### Four Bedroom Detached House Floor Plan (Plots 6 & 9) (not to scale for identification purposes only)

**GROUND FLOOR** 

**1ST FLOOR** 

#### Sitting Room

14' 4" x 8' 7" (4.40m x 2.65m) Kitchen/Breakfast Room 10' 3" x 25' 6" (3.15m x 7.80m) **Dining Room** 13' 6" x 9' (4.15m x 2.75m) Utility Room 4' 9" x 9' (4.15m x 2.75m) Bedroom One 13' 8" x 8' 7" (4.20m x 2.65m) Ensuite 6'9" x 6' 2" (2.10m x 1.90m) Bedroom Two 9' 7" x 12' 6" (2.95 x 3.85m) **Bedroom Three** 13' 9" x 8' 4" (4.25m x 2.55m) **Bedroom Four** 9' x 9' 5" (2.75m x 2.90m) Bathroom 9' 8" x 7' 1" (2.75m x 2.90m)

GROUND FLOOR

**1ST FLOOR** 