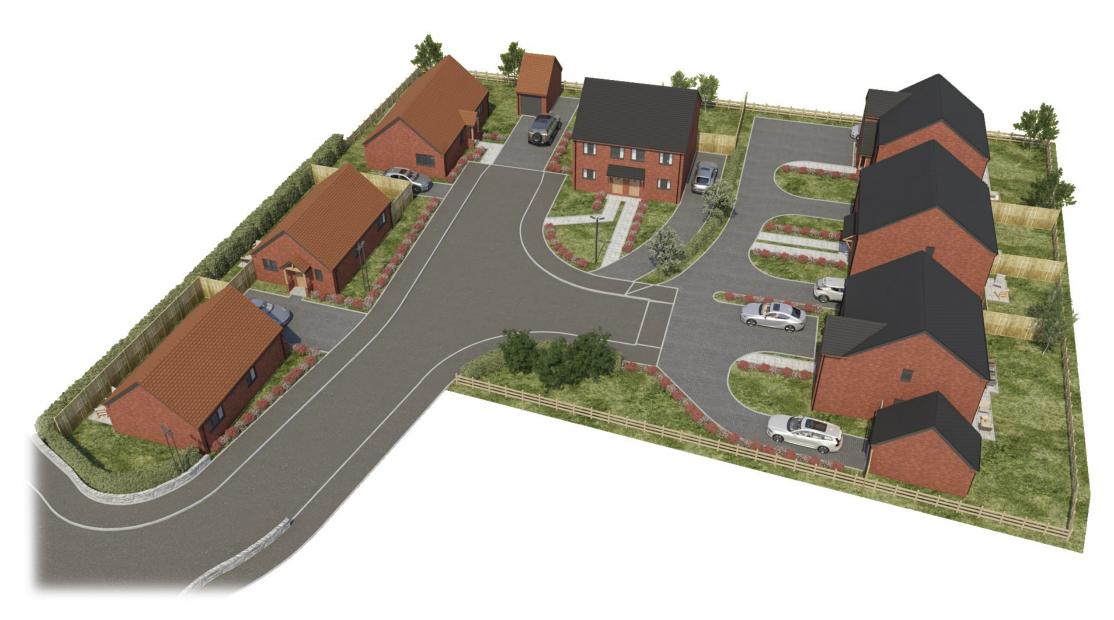

## LONG MOUNTAIN VIEW SITE PLAN & HOUSE TYPES

(NOT TO SCALE FOR IDENTIFICATION PURPOSES ONLY)

For illustrative purposes only

#### **Plot 3 -** Three bedroom detached bungalow

Set against the spectacular backdrop of The Breiddens Long Mountain View is a collection of four house types set on nine plots, with spectacular surrounding views. The site is well located for local transport links including the A458 for routes towards Welshpool and Shrewsbury.

The four house types include two bedroom detached bungalows, a three bedroom detached bungalow, three bedroom semi-detached houses and four bedroom detached houses. The site and properties will be finished to a high specification offering spacious living accommodation in attractive surroundings.

Plots 4, 5, 7 & 8 - Three bedroom semi –detached house

Plots 6 & 9 - Four bedroom detached house

The properties will also benefit from a 10 year LABC warranty.

At this early stage purchasers will be able to put their own stamp on the property with optional flooring, kitchen and tile specification