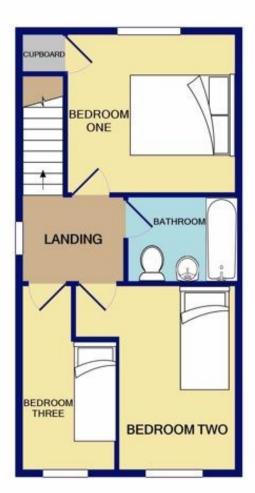

### Three Bedroom Semi-Detached House Floor Plan (Plots 4, 5, 7 & 8) (not to scale for identification purposes only)

 Sitting Room

 11' 6" x 11' 3" (3.55m x 3.45m)

 Kitchen/Diner

 13' 9" x 10' 2" (4.25m x 3.10m)

 Bedroom One

 10' 7" x 10' 8" (3.25m x 3.30m)

 Bedroom Two

 12' 1" max x 7' 8" (3.70 max x 2.25m)

 Bedroom Three

 12' 1" x 6' 4" (3.70m x 1.95m)

 Bathroom

 5' 7" x 7' 4" (1.75m x 2.25m)

GROUND FLOOR

**1ST FLOOR** 