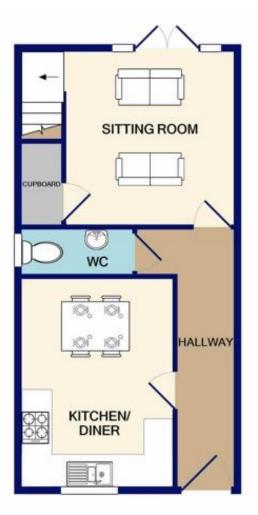

### Three Bedroom Semi-Detached House Floor Plan (Plots 4, 5, 7 & 8) (not to scale for identification purposes only)

 Sitting Room

 11' 6" x 11' 3" (3.55m x 3.45m)

 Kitchen/Diner

 13' 9" x 10' 2" (4.25m x 3.10m)

 Bedroom One

 10' 7" x 10' 8" (3.25m x 3.30m)

 Bedroom Two

 12' 1" max x 7' 8" (3.70 max x 2.25m)

 Bedroom Three

 12' 1" x 6' 4" (3.70m x 1.95m)

 Bathroom

 5' 7" x 7' 4" (1.75m x 2.25m)

GROUND FLOOR

**1ST FLOOR** 