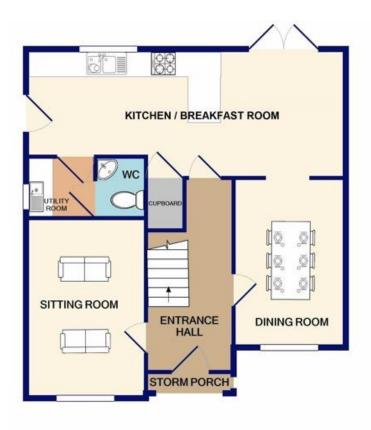

#### Four Bedroom Detached House Floor Plan (Plots 6 & 9) (not to scale for identification purposes only)

**GROUND FLOOR** 

**1ST FLOOR** 

#### Sitting Room

14' 4" x 8' 7" (4.40m x 2.65m) Kitchen/Breakfast Room 10' 3" x 25' 6" (3.15m x 7.80m) **Dining Room** 13' 6" x 9' (4.15m x 2.75m) Utility Room 4' 9" x 9' (4.15m x 2.75m) Bedroom One 13' 8" x 8' 7" (4.20m x 2.65m) Ensuite 6'9" x 6' 2" (2.10m x 1.90m) Bedroom Two 9' 7" x 12' 6" (2.95 x 3.85m) **Bedroom Three** 13' 9" x 8' 4" (4.25m x 2.55m) **Bedroom Four** 9' x 9' 5" (2.75m x 2.90m) Bathroom 9' 8" x 7' 1" (2.75m x 2.90m)

GROUND FLOOR

**1ST FLOOR** 