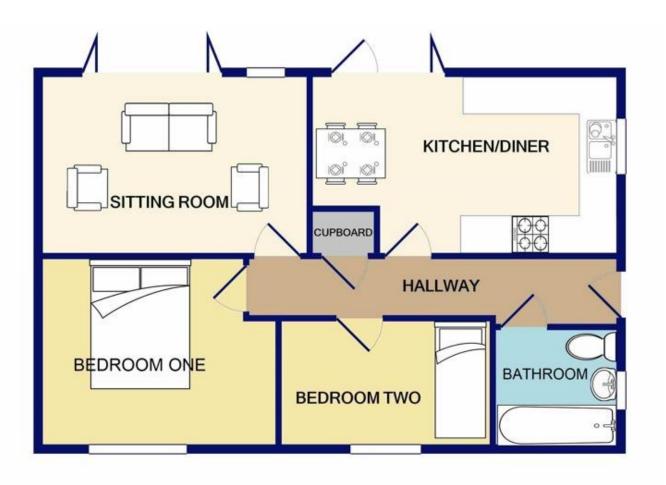

#### Two Bedroom Detached Bungalow Floor Plan (Plots 1 & 2) (not to scale for identification purposes only)

Sitting Room 9' 7" x 14' 3" (2.95m x 4.35m) Kitchen/Diner 9' 7" x 16' 4" (2.95m x 5m) Bedroom One 10' 2" x 12' 6" (3.10m x 3.85m) Bedroom Two 6' 7" x 11' 3" (2.05m x 3.45m) Bathroom 5' 9" x 6' 4" (1.80m x 1.95m)