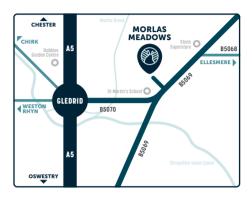

#### **DIRECTIONS**

When approaching from the north or the south, leave the A5 at Gledrid Roundabout and follow the B5070 towards St. Martin's for about one mile. Morlas Meadows is located on the left approximately 200 metres after the school.

#### **TRANSPORT**

There are two main bus routes that pass hourly past Morlas Meadows, while Gobowen railway station is located just 2 miles away with links across the whole country.

#### **COMMUTING EDUCATION** Primary Oswestry 6 m St Martins School Wrexham 12 m Whittington CE Chester 23 m Bellan House Shrewsbury 22 m The Catholic School Train Stations Gobowen 2 m Secondary The Marches School Wrexham 12 m Shrewsbury Oswestry School 22 m Moreton Hall School Airports Colleges Liverpool 47 m North Shropshire College Manchester 56 m 79 m Birmingham