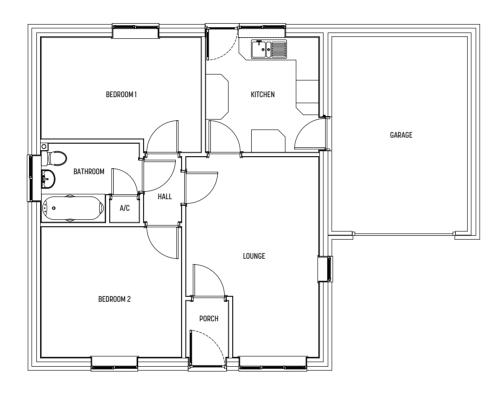

The Bluebell also benefits from an attached single garage, which can be accessed from the rear garden, as can the utility room.

2 BEDROOM | BUNGALOW & SINGLE GARAGE

A spacious, detached 2-bedroom bungalow carefully designed to retain the look of the traditional farm buildings on this historic farmstead.

## 2 BEDROOM | BUNGALOW & SINGLE GARAGE

### **GROUND FLOOR**

| Kitchen | 3825 x 3030mm | 12'-6 5/8" x 9'-11 1/4" |
|---------|---------------|-------------------------|
| Lounge  | 3825 x 3328mm | 12'-6 5/8" x 10'-11"    |
| Garage  | 3440 x 6530mm | 11'-3 3/8 x 21'-5 1/8"  |

| Bedroom 1 | 4465 x 2932mm | 14′-7 3/4 x 9′-7 3/8″    |
|-----------|---------------|--------------------------|
| Bedroom 2 | 3322 x 3413mm | 10'-10 3/4" x 11'-2 3/8" |
| Bathroom  | 2503 x 2170mm | 8′-21/2″ x 7′-13/8″      |

The property is entered through a central porch and hall, which opens onto the two spacious bedrooms, lounge and kitchen.

The master bedroom is exceptionally light and airy thanks to its two forward-facing windows, while the rear-facing second bedroom benefits from generous built-in storage. A good-sized bathroom is conveniently located at the rear of the hall.

The bright and spacious kitchen has a large window overlooking the approach to the property, while the lounge, located at the rear of the property, enjoys a perfect balance of comfort and privacy.

Completing the home is a single garage adjoining the kitchen, with pedestrian access to the rear.