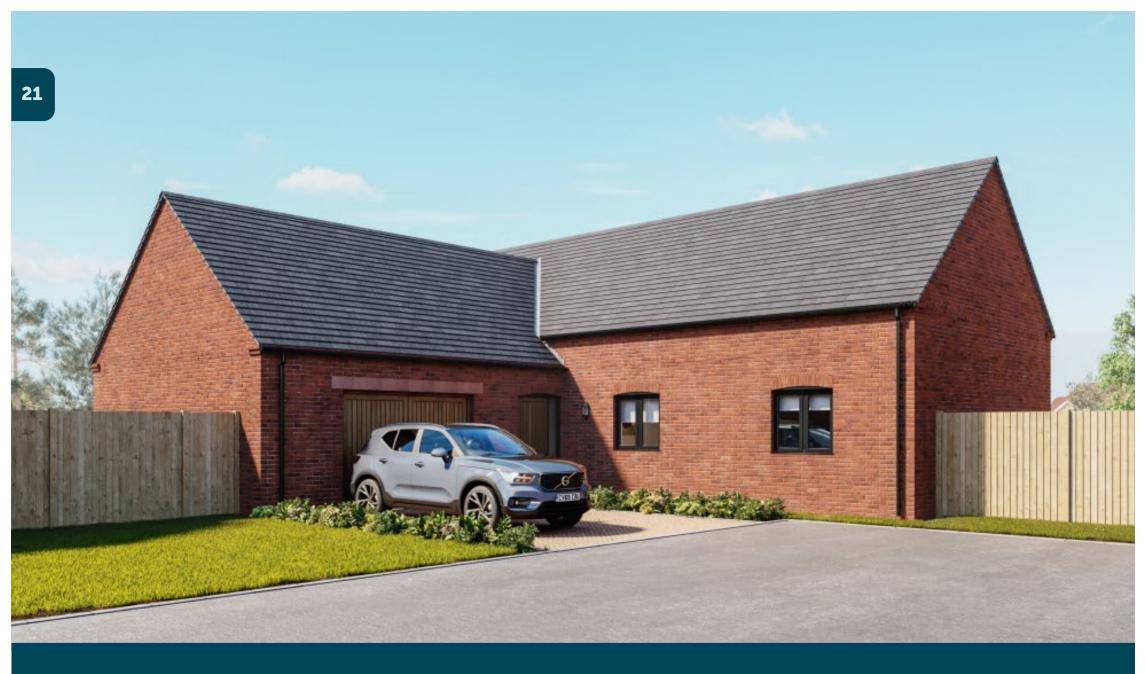

Large, modern 3-bedroom bungalow designed with a country house feel, skilfully designed to recreate the look and feel of an original farm building.

This property features three bedrooms accessed from a central hall.

The desirable master bedroom is en-suite and also features generous build in storage. Its two rear-facing windows give it an airy and spacious feel. The property also enjoys a generous bathroom with a bath.

The attractive and spacious open plan kitchen, lounge and dining area to the rear of the property enjoys exceptional light thanks to the large windows either side of the patio doors, and also features a convenient utility room that offers external access.

The property is completed by a large double garage with a generous amount of space, offering plenty of room for any car, as well as additional storage, workshop or hobby space.

**BUTTERCUP** 805

3 BEDROOM | BUNGALOW & SINGLE GARAGE