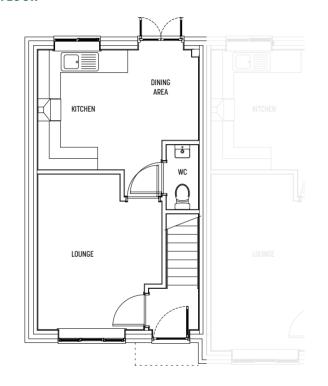

### **GROUND FLOOR**

| Lounge  | 2850 x 4165mm | 9'-41/4" x 13'-8"      |
|---------|---------------|------------------------|
| Kitchen | 4305 x 3208mm | 14′-1 1/2 x 10′-6 1/4″ |
| WC      | 860 x 1732mm  | 2'-9 7/8" x 5'-8 1/4"  |

The property benefits from a spacious open plan kitchen/dining area that is further enhanced by double patio doors leading out to the garden which is perfect for enjoying the outdoors with family and friends during the summer months. At the heart of the house is a spacious living room that offers the perfect space to relax and unwind.