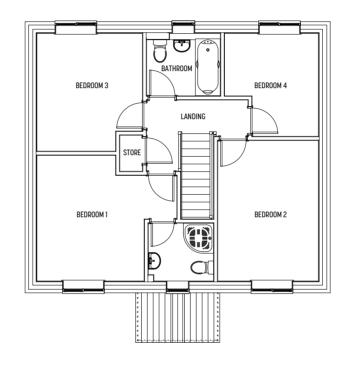

### **GROUND FLOOR**

### **FIRST FLOOR**

This wonderful property boasts plentiful downstairs living space with a large lounge and a well lit and airy dining room with double doors leading onto the patio and garden area. In addition there is a generous kitchen with utility room and also a downstairs cloakroom and study.

| Bedroom 1 | 3198 x 3748mm | 10'-5 7/8" x 12'-3 1/2" |
|-----------|---------------|-------------------------|
| En-Suite  | 1947 x 1725mm | 6′-4 5/8″ x 5′-7 7/8″   |
| Bedroom 2 | 3002 x 4190mm | 9′-10 1/4″ x 13′-9″     |
| Bedroom 3 | 3148 x 3513mm | 10'-3 7/8" x 11'-6 1/4" |
| Bedroom 4 | 2800 x 3095mm | 9′-21/4″ x 10′-17/8″    |
| Bathroom  | 2200 x 1862mm | 7′-2 5/8″ x 6′-1 5/16   |
|           |               |                         |