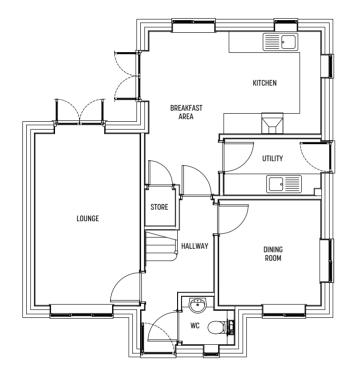

## **HAWTHORN** 6

4 BEDROOM | DETACHED HOUSE & SINGLE GARAGE

A spacious and airy modern family home located on the edge of the Shropshire countryside.

### **GROUND FLOOR**

| WC                     | 1500 x 1375mm | 4'-11 1/16" x 4'-6 1/8" |
|------------------------|---------------|-------------------------|
| Dining Room            | 2913 x 3010mm | 9′-6 5/8 x 9′-10 1/2″   |
| Utility                | 2813 x 1600mm | 5′-3″ x 9′-2 3/4″       |
| Kitchen/Breakfast Area | 4910 x 2925mm | 16′-11/4″ x 9′-71/8″    |
| Lounge                 | 4910 x 3960mm | 16′-11/4″ x 12′-11 7/8″ |