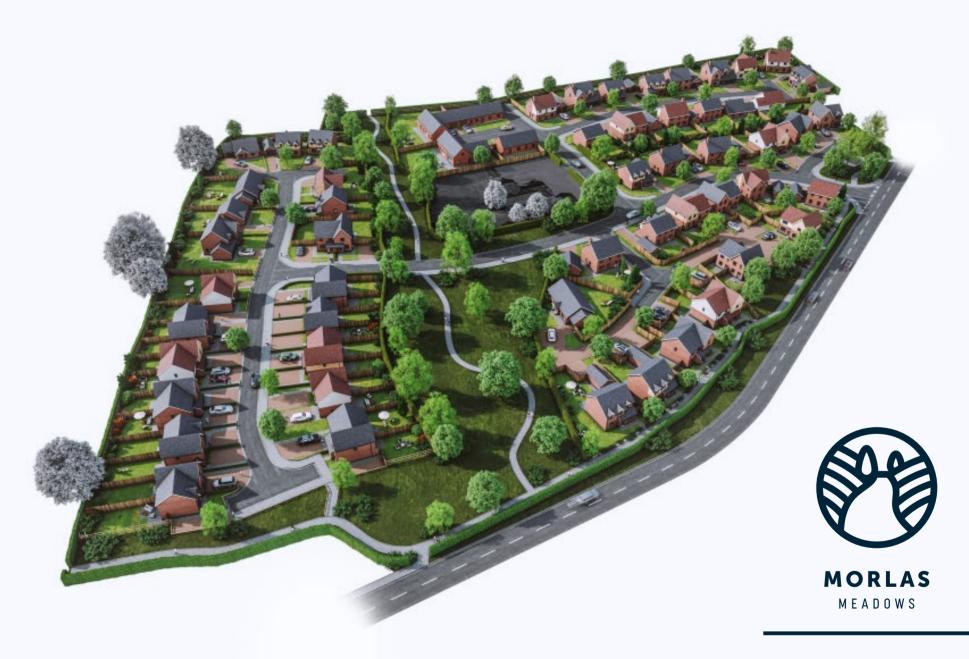

DIRECTIONS**

When approaching from the north or the south, leave the A5 at Gledrid Roundabout and follow the B5070 towards St. Martin's for about one mile. Morlas Meadows is located on the left approximately 200 metres after the school.



#### **TRANSPORT**

There are two main bus routes that pass hourly past Morlas Meadows, while Gobowen railway station is located just 2 miles away with links across the whole country.

#### **COMMUTING EDUCATION** Primary Oswestry 6 m St Martins School Wrexham 12 m Whittington CE Chester 23 m Bellan House Shrewsbury 22 m The Catholic School Train Stations Gobowen 2 m Secondary The Marches School Wrexham 12 m Shrewsbury Oswestry School 22 m Moreton Hall School Airports Colleges Liverpool 47 m North Shropshire College Manchester 56 m 79 m Birmingham







## **SITE PLAN**





### **III** FOXGLOVE & HONEYSUCKLE

2 Bedroom Semi-detached Houses



**DAISY & PRIMROSE** 

3 Bedroom Semi-detached Houses



### **BU2** BLUEBELL

3 Bedroom Detached Bungalow & Single Garage





2 Bedroom Detached Bungalow & Single Garage



BU4/5 LILY

3 Bedroom Bungalow & Double Garage



**BIII LUPINE** 

& Single Garage

Detached Bungalow

2 Bedroom

**BU6 BUTTERCUP** 

3 Bedroom Bungalow & Single Garage



### SNOWDROP

3 Bedroom Detached House & Single Garage



DAFFODIL

3 Bedroom Detached House & Single Garage



**MARIGOLD** 

4 Bedroom Detached House & Double Garage



### HAWTHORN

4 Bedroom Detached House & Single Garage



4 Bedroom Detached House & Double Garage



### CAMPION

Site plan for illustrative and guidance purposes only. This does not for