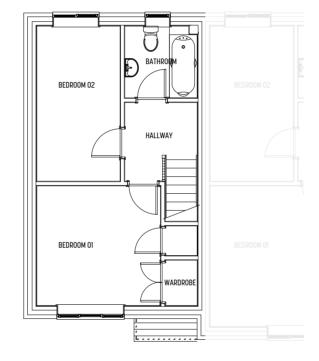

### **FIRST FLOOR**

| Bedroom 1 | 3320 x 3210mm | 10'-10 3/4" x 10'-6 3/8" |
|-----------|---------------|--------------------------|
| Bedroom 2 | 2235 x 4163mm | 7′-4″ x 13′-7 7/8″       |
| Bathroom  | 1945 x 1925mm | 6'-4 5/8" x 6'-3 3/4"    |

Upstairs, the generous master bedroom gives you the space you need to create your ideal sleeping environment, and also benefits from plenty of storage space with its large built in wardrobe and airing cupboard.