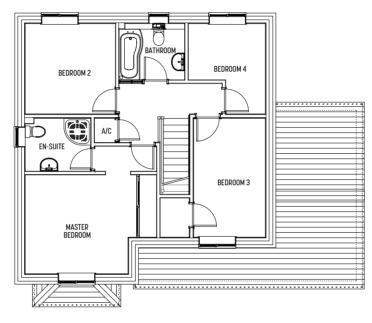

## **HAWTHORN** 6

4 BEDROOM | DETACHED HOUSE & SINGLE GARAGE

A spacious and airy modern family home located on the edge of the Shropshire countryside.

## **HAWTHORN** 6

## 4 BEDROOM | DETACHED HOUSE & SINGLE GARAGE

### **GROUND FLOOR**

| WC                     | 1500 x 1375mm | 4'-11 1/16" x 4'-6 1/8" |
|------------------------|---------------|-------------------------|
| Dining Room            | 2913 x 3010mm | 9′-6 5/8 x 9′-10 1/2″   |
| Utility                | 2813 x 1600mm | 5′-3″ x 9′-2 3/4″       |
| Kitchen/Breakfast Area | 4910 x 2925mm | 16′-11/4″ x 9′-71/8″    |
| Lounge                 | 4910 x 3960mm | 16′-11/4″ x 12′-11 7/8″ |

### **FIRST FLOOR**

| Bedroom 1 | 4910 x 2800mm | 16'-11/4" x 9'-21/4"    |
|-----------|---------------|-------------------------|
| En-Suite  | 1098 x 2100mm | 3'-7 1/4" x 6'-10 5/8"  |
| Bedroom 2 | 3923 x 2685mm | 12'-10 3/8" x 8'-9 3/4" |
| Bedroom 3 | 3000 x 2685mm | 9′-10 1/8″ x 8′-9 3/4″  |
| Bedroom 4 | 1937 x 2100mm | 6′-41/4″ x 6′-10 5/8″   |
| Bathroom  | 1675 x 2100mm | 5'-5 7/8" x 6'-10 5/8"  |

The downstairs is ideal for entertaining as it boasts a large kitchen and breakfast area and a very useful store cupboard. In addition the property offers a separate dining area along with a spacious lounge and downstairs cloakroom

Another highlight of the Hawthorn is the two sets of patio doors, to the rear of the property, that flood the inside with natural light. They also enable the patio and garden area to be easily accessed throughout the year.

Upstairs there are four good sized bedrooms, with a family bathroom, airing cupboard and en suite bathroom to the master bedroom.

The Hawthorn also offers a detached single garage.