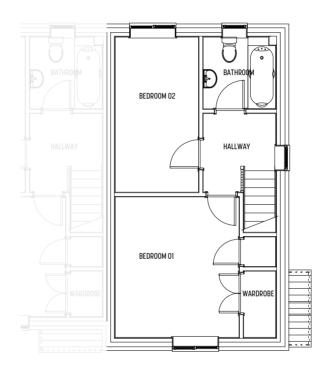

### **GROUND FLOOR**

| Lounge  | 2850 x 4165mm | 9'-41/4" x 13'-8"      |
|---------|---------------|------------------------|
| Kitchen | 4305 x 3208mm | 14′-1 1/2 x 10′-6 1/4″ |
| WC      | 860 x 1732mm  | 2'-9 7/8" x 5'-8 1/4"  |

### **FIRST FLOOR**

| Bedroom 1 | 3320 x 3210mm | 10'-10 3/4" x 10'-6 3/8" |
|-----------|---------------|--------------------------|
| Bedroom 2 | 2235 x 4163mm | 7′-4″ x 13′-7 7/8″       |
| Bathroom  | 1945 x 1925mm | 6'-4 5/8" x 6'-3 3/4"    |

The property benefits from a spacious open plan kitchen/dining area that is further enhanced by double patio doors leading out to the garden which is perfect for enjoying the outdoors with family and friends during the summer months. At the heart of the house is a spacious living room that offers the perfect space to relax and unwind.

Upstairs, the generous master bedroom gives you the space you need to create your ideal sleeping environment, and also benefits from plenty of storage space with its large built in wardrobe and airing cupboard.