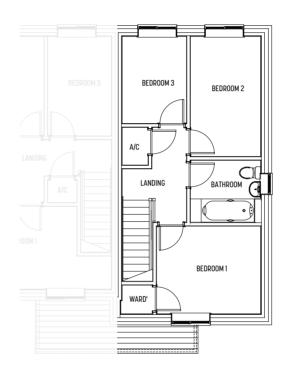

## **SNOWDROP B**

3 BEDROOM | DETACHED HOUSE & SINGLE GARAGE

A spacious, beautifully presented modern family home in an attractive countryside setting.

## **SNOWDROP B**

## 3 BEDROOM | DETACHED HOUSE & SINGLE GARAGE

### **GROUND FLOOR**

| Porch       | 1040 x 1000mm | 3'-415/16" x 3'-3 3/8"     |
|-------------|---------------|----------------------------|
| Lounge      | 3627 x 6131mm | 11'-10 13/16" x 20'-1 3/8" |
| Kitchen     | 2923 x 4254mm | 9′-7″ x 13′-11 1/2″        |
| Dining Room | 3188 x 3015mm | 10'-5 1/2" x 9'-10 3/4"    |
| WC          | 2258 x 950mm  | 7′-47/8″ x 3′-13/8″        |
| Garage      | 2475 x 5275mm | 8′-11/2″ x 17′-3 5/8″      |

### **FIRST FLOOR**

| Bedroom 1 | 3188 x 3022mm | 10'-5 1/2" x 9'-11"     |
|-----------|---------------|-------------------------|
| En-Suite  | 2285 x 1000mm | 7′-6″ x 3′-3 3/8″       |
| Bedroom 2 | 3335 x 2862mm | 10'-11 1/4" x 9'-4 3/4" |
| Bedroom 3 | 2800 x 2704mm | 9′-21/4″ x 8′-101/2″    |
| Bathroom  | 2150 x 2117mm | 7′-5/8″ x 6′-11 3/8″    |
|           |               |                         |

As you enter the property through the front door there is a hallway which leads into a spacious living room. Off the living room there is a downstairs cloakroom, dining room and fitted kitchen.

There are double patio doors leading from the dining room to the garden and patio area which enable the garden to be used all year round, and floods the dining area with natural light.

Upstairs there are three double bedrooms including a master bedroom with en-suite bathroom, with walk in shower. There is also a family bathroom and airing cupboard off the landing.

The Snowdrop also offers an integral single garage.