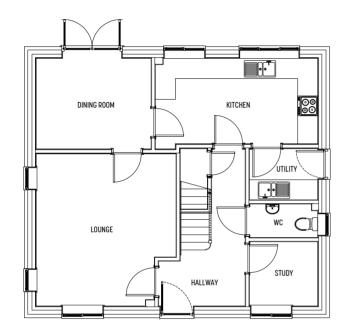

### **GROUND FLOOR**

### **FIRST FLOOR**

This wonderful property boasts plentiful downstairs living space with a large lounge and a well lit and airy dining room with double doors leading onto the patio and garden area. In addition there is a generous kitchen with utility room and also a downstairs cloakroom and study.

| Hallway     | 2584 x 4690mm | 8′-5 3/4″ x 15′-4 5/8″   |
|-------------|---------------|--------------------------|
| Study       | 2037 x 1915mm | 6′-81/4″ x 6′-3 3/8″     |
| Lounge      | 4535 x 4173mm | 14'-10 1/2" x 13'-8 1/4" |
| Dining Room | 3429 x 2725mm | 11'-3" x 8'-11 1/4"      |
| Kitchen     | 4844 x 2570mm | 15'-10 3/4" x 8'-5 1/8"  |
| Utility     | 2037 x 1525mm | 6′-81/4″ x 5′            |
| WC          | 2037 x 1000mm | 6′-81/4″ x 3′-3 3/8″     |