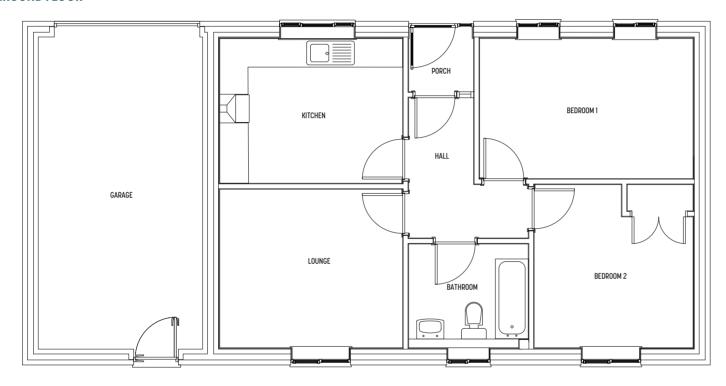

### **GROUND FLOOR**

| Kitchen | 3825 x 3030mm | 12'-6 5/8" x 9'-11 1/4" |
|---------|---------------|-------------------------|
| Lounge  | 3825 x 3328mm | 12'-6 5/8" x 10'-11"    |
| Garage  | 3440 x 6530mm | 11'-3 3/8 x 21'-5 1/8"  |

| Bedroom 1 | 4465 x 2932mm | 14′-7 3/4 x 9′-7 3/8″    |
|-----------|---------------|--------------------------|
| Bedroom 2 | 3322 x 3413mm | 10'-10 3/4" x 11'-2 3/8" |
| Bathroom  | 2503 x 2170mm | 8′-21/2″ x 7′-13/8″      |

The property is entered through a central porch and hall, which opens onto the two spacious bedrooms, lounge and kitchen.

The master bedroom is exceptionally light and airy thanks to its two forward-facing windows, while the rear-facing second bedroom benefits from generous built-in storage. A good-sized bathroom is conveniently located at the rear of the hall.

The bright and spacious kitchen has a large window overlooking the approach to the property, while the lounge, located at the rear of the property, enjoys a perfect balance of comfort and privacy.

Completing the home is a single garage adjoining the kitchen, with pedestrian access to the rear.