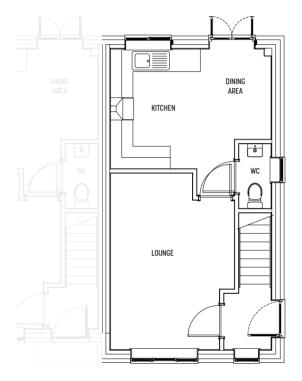

### **GROUND FLOOR**

| Lounge  | 2850 x 4165mm | 9'-41/4" x 13'-8"      |
|---------|---------------|------------------------|
| Kitchen | 4305 x 3208mm | 14′-1 1/2 x 10′-6 1/4″ |
| WC      | 860 x 1732mm  | 2'-9 7/8" x 5'-8 1/4"  |

### **FIRST FLOOR**

| Bedroom 1 | 3320 x 3210mm | 10'-10 3/4" x 10'-6 3/8" |
|-----------|---------------|--------------------------|
| Bedroom 2 | 2235 x 4163mm | 7′-4″ x 13′-7 7/8″       |
| Bathroom  | 1945 x 1925mm | 6'-4 5/8" x 6'-3 3/4"    |

The property benefits from a spacious open plan kitchen/dining area that is further enhanced by double patio doors leading out to the garden which is perfect for enjoying the outdoors with family and friends during the summer months. At the heart of the house is a spacious living room that offers the perfect space to relax and unwind.

Upstairs, the generous master bedroom gives you the space you need to create your ideal sleeping environment, and also benefits from plenty of storage space with its large built in wardrobe and airing cupboard.