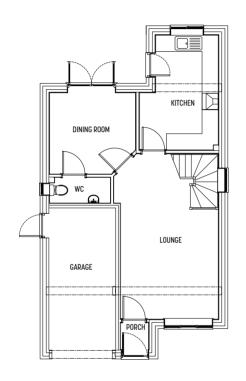

The downstairs offers plenty of living space including a generous lounge, open plan kitchen dining area, utility and cloakroom.

In addition to the front entrance the property the Daffodil benefits from two further single doors and also patio doors to access the garden and patio area.

The Daffodil also offers a detached single garage.