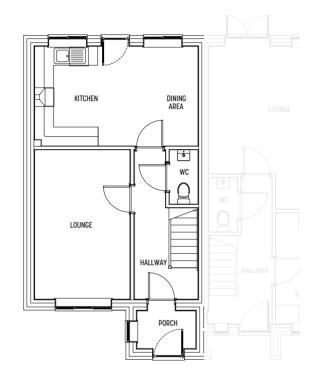

### **GROUND FLOOR**

| Lounge  | 2920 x 4728mm | 9′-7″ x 15′-6 1/8″    |
|---------|---------------|-----------------------|
| Kitchen | 4305 x 3207mm | 14'-11/2" x 10'-61/4" |
| WC      | 860 x 1732mm  | 2'-9 7/8" x 5'-8 1/4" |

### **FIRST FLOOR**

| Bedroom 1 | 3320 x 3772mm | 10'-10 3/4" x 12'-4 1/2" |
|-----------|---------------|--------------------------|
| Bedroom 2 | 2235 x 4163mm | 7′-4″ x 13′-7 7/8″       |
| Bathroom  | 1945 x 1925mm | 6′-4 5/8 x 6′-3 3/4″     |

The property benefits from a spacious open plan kitchen/dining area that is further enhanced by double patio doors leading out to the garden which is perfect for enjoying the outdoors with family and friends during the summer months. At the heart of the house is a spacious living room that offers the perfect space to relax and unwind.

Upstairs, the generous master bedroom gives you the space you need to create your ideal sleeping environment, and also benefits from plenty of storage space with its large built in wardrobe and airing cupboard.