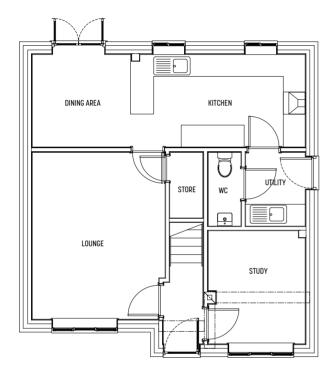

### **GROUND FLOOR**

| Study               | 2662 x 3107mm | 8'-8 7/8" x 10'-2 3/8"   |
|---------------------|---------------|--------------------------|
| Utility             | 1637 x 2025mm | 5′-41/2″ x 6′-73/4″      |
| WC                  | 900 x 2025mm  | 2'-11 7/16" x 6'-7 3/4"  |
| Kitchen/Dining Area | 7498 x 2540mm | 24′-71/8″ x 8′-4″        |
| Lounge              | 4582 x 3650mm | 15'-0 3/8" x 11'-11 3/4" |

The downstairs offers plenty of living space including a generous lounge, open plan kitchen dining area, utility and cloakroom.

In addition to the front entrance the property the Daffodil benefits from two further single doors and also patio doors to access the garden and patio area.