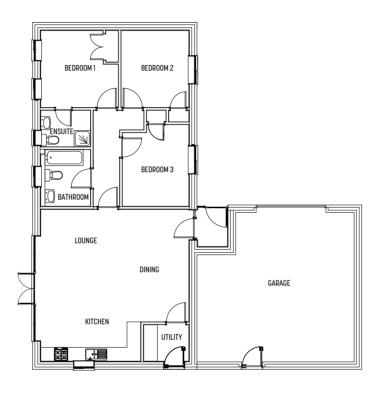

## BLUEBELL BU2

3 BEDROOM | DETACHED BUNGALOW & SINGLE GARAGE

A modern and spacious bungalow ideal for those who wish to move into the peaceful and relaxing Shropshire countryside.

## BLUEBELL BU2

## 3 BEDROOM | DETACHED BUNGALOW & SINGLE GARAGE

### **GROUND FLOOR**

| Dining Room | 2863 x 3107mm | 9'-4 3/4" x 10'-2 3/8"   |
|-------------|---------------|--------------------------|
| Lounge      | 4498 x 3616mm | 14'-9 1/8" x 11'-10 3/8" |
| Garage      | 5409 x 2700mm | 17'-9"x 8'-10 5/16"      |
| Utility     | 1599 x 3544mm | 5′-3″ x 11′-7 1/2″       |
| Kitchen     | 4546 x 2915mm | 14′-11″ x 9′-6 3/4″      |

| Bathroom  | 1700 x 2470mm | 5′-6 7/8″ x 8′-11/4″   |
|-----------|---------------|------------------------|
| Bedroom 1 | 2550 x 4040mm | 8′-43/8″ x 13′-3″      |
| En-Suite  | 1425 x 1450mm | 4'-8 1/8" x 4'-9 1/16" |
| Bedroom 2 | 2525 x 3108mm | 8′-3 3/8″ x 10′-2 3/8″ |
|           |               |                        |

As you enter the property you will see that it is laid out around a large L shaped hallway.

This well proportioned home offers plenty of living space with a spacious lounge, kitchen/dining area and utility room.

The three generous sized bedrooms each feature built in wardrobes and the master bedroom is equipped with an en-suite bathroom.

The family bathroom and useful store cupboard complete the property and are located directly off the hallway.

The Bluebell also benefits from an attached single garage, which can be accessed from the rear garden, as can the utility room.

2 BEDROOM | BUNGALOW & SINGLE GARAGE

A spacious, detached 2-bedroom bungalow carefully designed to retain the look of the traditional farm buildings on this historic farmstead.