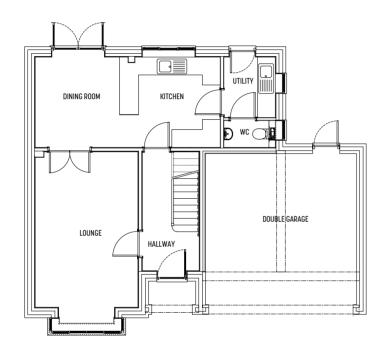

## MARIGOLD B

4 BEDROOM | DETACHED HOUSE & DOUBLE GARAGE

A spacious and detached family home offering countryside living with easy access to local amenities and schools.

## **MARIGOLD** a

## 4 BEDROOM | DETACHED HOUSE & DOUBLE GARAGE

### **GROUND FLOOR**

### **FIRST FLOOR**

| WC                               | 1725 x 900mm  | 5'-7 15/16" x 2'-11 7/16" |
|----------------------------------|---------------|---------------------------|
| Dining Room                      | 2826 x 3030mm | 9′-31/4″ x 9′-111/4       |
| Kitchen                          | 3384 x 3030mm | 11'-1 1/4" x 9'-11 1/4"   |
| Kitchen/Dining Area Collectively | 6210 x 3030mm | 20'-41/2" x 9'-111/4"     |
| Utility                          | 1725 x 2030mm | 5′-7 15/16″ x 6′-7 15/16″ |
| Lounge                           | 3448 x 5217mm | 11'-3 3/4" x 17'-1 3/8"   |
| Double Garage                    | 5073 x 5073mm | 16'-7 3/4" x 16'-7 3/4"   |

| Master Bedroom | 3448 x 3317mm | 11'-3 3/4" x 10'-10 5/8" |
|----------------|---------------|--------------------------|
| En-suite       | 2200 x 1775mm | 7′-2 5/8″ x 5′-9 7/8″    |
| Bedroom 2      | 3025 x 3030mm | 9′-11 1/8″ x 9′-11 1/4″  |
| Bedroom 3      | 2405 x 3990mm | 7′-10 5/8″ x 13′-1 1/8″  |
| Bedroom 4      | 2585 x 3030mm | 8′-5 3/4″ x 9′-11 1/4″   |
| Bathroom       | 2200 x 1888mm | 7′-2 5/8″ x 6′-2 1/4″    |
|                |               |                          |

As you enter the property through the covered porch you proceed through into the hallway.

Leading off the hallway there is plenty of living space throughout this outstanding property including the generous lounge and large open plan kitchen dining area.

The property also benefits from a utility leading directly out to the garden and downstairs cloakroom. Upstairs is equally spacious with four good sized bedrooms, family bathroom and airing cupboard.

The master bedroom features an ensuite bathroom with walk in shower.

The Marigold also offers an attached / integral double garage.