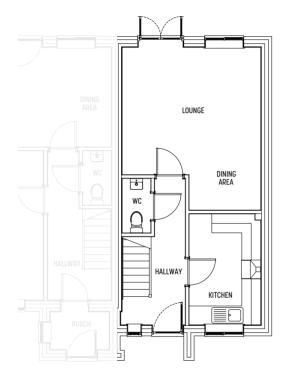

DAISY © 3 BEDROOM | SEMI-DETACHED HOUSE

An elegant, spacious and versatile property that is a perfect fit for established and growing families.

### **GROUND FLOOR**

| Lounge/ Dining Area | 4417 x 5187mm | 14'-5 7/8" x 17'-0 1/4"  |
|---------------------|---------------|--------------------------|
| Kitchen             | 2282 x 3535mm | 7′-5 7/8″ x 11′-7 1/8″   |
| WC                  | 910 x 1730mm  | 2'-11 13/16" x 5'-8 1/8" |

The Daisy embraces classic style with its front porch leading into a spacious hallway. The large living/ dining area provides a delightful and versatile family space that is also perfectly suited to hosting those special guests. The downstairs also features an attractively sized kitchen and the convenience of a downstairs cloakroom.