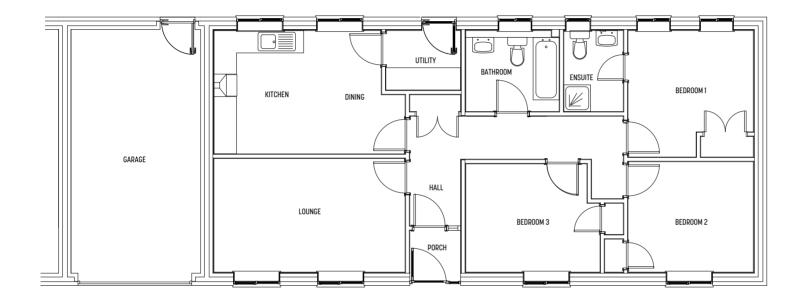

## **SNOWDROP B**

3 BEDROOM | DETACHED HOUSE & SINGLE GARAGE

A spacious, beautifully presented modern family home in an attractive countryside setting.

## **SNOWDROP B**

## 3 BEDROOM | DETACHED HOUSE & SINGLE GARAGE

### **GROUND FLOOR**

| Porch       | 1040 x 1000mm | 3'-415/16" x 3'-3 3/8"     |
|-------------|---------------|----------------------------|
| Lounge      | 3627 x 6131mm | 11'-10 13/16" x 20'-1 3/8" |
| Kitchen     | 2923 x 4254mm | 9′-7″ x 13′-11 1/2″        |
| Dining Room | 3188 x 3015mm | 10'-5 1/2" x 9'-10 3/4"    |
| WC          | 2258 x 950mm  | 7′-47/8″ x 3′-13/8″        |
| Garage      | 2475 x 5275mm | 8′-11/2″ x 17′-3 5/8″      |

### **FIRST FLOOR**

| Bedroom 1 | 3188 x 3022mm | 10'-5 1/2" x 9'-11"     |
|-----------|---------------|-------------------------|
| En-Suite  | 2285 x 1000mm | 7′-6″ x 3′-3 3/8″       |
| Bedroom 2 | 3335 x 2862mm | 10'-11 1/4" x 9'-4 3/4" |
| Bedroom 3 | 2800 x 2704mm | 9′-21/4″ x 8′-101/2″    |
| Bathroom  | 2150 x 2117mm | 7′-5/8″ x 6′-11 3/8″    |
|           |               |                         |

As you enter the property through the front door there is a hallway which leads into a spacious living room. Off the living room there is a downstairs cloakroom, dining room and fitted kitchen.

There are double patio doors leading from the dining room to the garden and patio area which enable the garden to be used all year round, and floods the dining area with natural light.

Upstairs there are three double bedrooms including a master bedroom with en-suite bathroom, with walk in shower. There is also a family bathroom and airing cupboard off the landing.

The Snowdrop also offers an integral single garage.