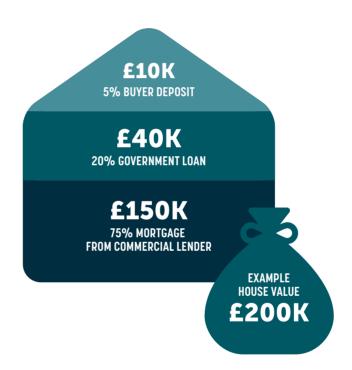

With a Help to Buy: Equity Loan the government lends you up to 20% (40% if you're in London) of the cost of your newly built home.

You pay a deposit of 5% or more and arrange a mortgage of 25% or more to make up the rest.