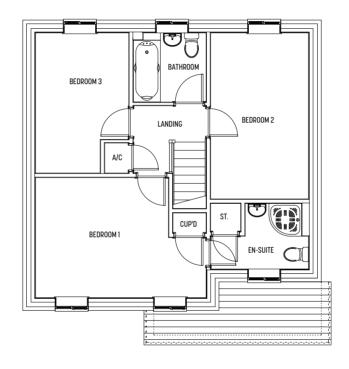

## MARIGOLD B

4 BEDROOM | DETACHED HOUSE & DOUBLE GARAGE

A spacious and detached family home offering countryside living with easy access to local amenities and schools.

## **MARIGOLD** a

## 4 BEDROOM | DETACHED HOUSE & DOUBLE GARAGE

### **GROUND FLOOR**

### **FIRST FLOOR**

| WC                               | 1725 x 900mm  | 5'-7 15/16" x 2'-11 7/16" |
|----------------------------------|---------------|---------------------------|
| Dining Room                      | 2826 x 3030mm | 9′-31/4″ x 9′-111/4       |
| Kitchen                          | 3384 x 3030mm | 11'-1 1/4" x 9'-11 1/4"   |
| Kitchen/Dining Area Collectively | 6210 x 3030mm | 20'-41/2" x 9'-111/4"     |
| Utility                          | 1725 x 2030mm | 5′-7 15/16″ x 6′-7 15/16″ |
| Lounge                           | 3448 x 5217mm | 11'-3 3/4" x 17'-1 3/8"   |
| Double Garage                    | 5073 x 5073mm | 16'-7 3/4" x 16'-7 3/4"   |

| Master Bedroom | 3448 x 3317mm | 11'-3 3/4" x 10'-10 5/8" |
|----------------|---------------|--------------------------|
| En-suite       | 2200 x 1775mm | 7′-2 5/8″ x 5′-9 7/8″    |
| Bedroom 2      | 3025 x 3030mm | 9′-11 1/8″ x 9′-11 1/4″  |
| Bedroom 3      | 2405 x 3990mm | 7′-10 5/8″ x 13′-1 1/8″  |
| Bedroom 4      | 2585 x 3030mm | 8′-5 3/4″ x 9′-11 1/4″   |
| Bathroom       | 2200 x 1888mm | 7′-2 5/8″ x 6′-2 1/4″    |
|                |               |                          |

As you enter the property through the covered porch you proceed through into the hallway.

Leading off the hallway there is plenty of living space throughout this outstanding property including the generous lounge and large open plan kitchen dining area.

The property also benefits from a utility leading directly out to the garden and downstairs cloakroom. Upstairs is equally spacious with four good sized bedrooms, family bathroom and airing cupboard.

The master bedroom features an ensuite bathroom with walk in shower.

The Marigold also offers an attached / integral double garage.