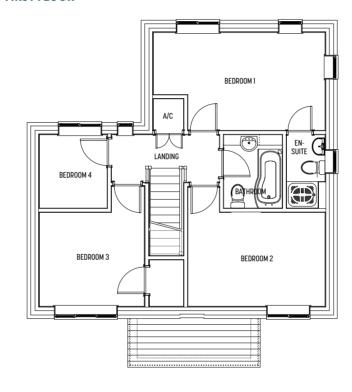

## **HAWTHORN** 6

4 BEDROOM | DETACHED HOUSE & SINGLE GARAGE

A spacious and airy modern family home located on the edge of the Shropshire countryside.

### **FIRST FLOOR**

| Bedroom 1 | 4910 x 2800mm | 16'-11/4" x 9'-21/4"    |
|-----------|---------------|-------------------------|
| En-Suite  | 1098 x 2100mm | 3'-7 1/4" x 6'-10 5/8"  |
| Bedroom 2 | 3923 x 2685mm | 12'-10 3/8" x 8'-9 3/4" |
| Bedroom 3 | 3000 x 2685mm | 9′-10 1/8″ x 8′-9 3/4″  |
| Bedroom 4 | 1937 x 2100mm | 6′-41/4″ x 6′-10 5/8″   |
| Bathroom  | 1675 x 2100mm | 5'-5 7/8" x 6'-10 5/8"  |