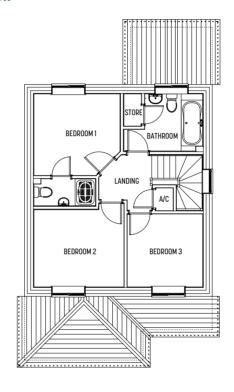

The three bedrooms upstairs are all of generous size with the master bedroom benefiting from an en-suite bathroom with walk in shower.

There is also a further family bathroom and airing cupboard directly off the landing.