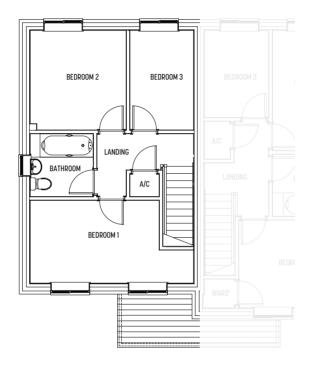

DAISY © 3 BEDROOM | SEMI-DETACHED HOUSE

An elegant, spacious and versatile property that is a perfect fit for established and growing families.

## DAISY 12

## 3 BEDROOM | SEMI-DETACHED HOUSE

### **GROUND FLOOR**

| Lounge/ Dining Area | 4417 x 5187mm | 14'-5 7/8" x 17'-0 1/4"  |
|---------------------|---------------|--------------------------|
| Kitchen             | 2282 x 3535mm | 7′-5 7/8″ x 11′-7 1/8″   |
| WC                  | 910 x 1730mm  | 2'-11 13/16" x 5'-8 1/8" |

### **FIRST FLOOR**

| Bathroom  | 2242 x 1975mm | 7′-41/4″ x 6′-5 3/4″  |
|-----------|---------------|-----------------------|
| Bedroom 1 | 3319 x 2795mm | 10'-10 5/8" x 9'-2"   |
| Bedroom 2 | 2242 x 3827mm | 7′-41/4″ x12′-63/4    |
| Bedroom 3 | 2050 x 2777mm | 6′-8 3/4″ x 9′-1 3/8″ |

The Daisy embraces classic style with its front porch leading into a spacious hallway. The large living/ dining area provides a delightful and versatile family space that is also perfectly suited to hosting those special guests. The downstairs also features an attractively sized kitchen and the convenience of a downstairs cloakroom.

Upstairs, the property provides families the room they need to grow with three impressively sized bedrooms which are complimented by the spacious family bathroom. The master bedroom also features a built in wardrobe with outward opening doors, giving you all the space you need to get every day off to the right start, whatever your style.