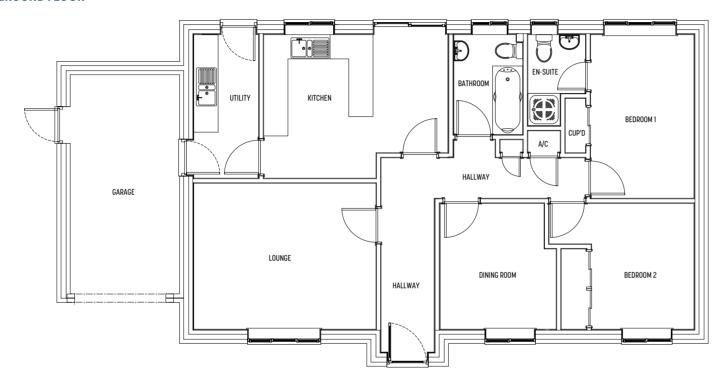

### **GROUND FLOOR**

| Lounge  | 2850 x 4165mm | 9'-41/4" x 13'-8"      |
|---------|---------------|------------------------|
| Kitchen | 4305 x 3208mm | 14′-1 1/2 x 10′-6 1/4″ |
| WC      | 860 x 1732mm  | 2'-9 7/8" x 5'-8 1/4"  |

### **FIRST FLOOR**

| Bedroom 1 | 3320 x 3210mm | 10'-10 3/4" x 10'-6 3/8" |
|-----------|---------------|--------------------------|
| Bedroom 2 | 2235 x 4163mm | 7′-4″ x 13′-7 7/8″       |
| Bathroom  | 1945 x 1925mm | 6'-4 5/8" x 6'-3 3/4"    |

The property benefits from a spacious open plan kitchen/dining area that is further enhanced by double patio doors leading out to the garden which is perfect for enjoying the outdoors with family and friends during the summer months. At the heart of the house is a spacious living room that offers the perfect space to relax and unwind.

Upstairs, the generous master bedroom gives you the space you need to create your ideal sleeping environment, and also benefits from plenty of storage space with its large built in wardrobe and airing cupboard.